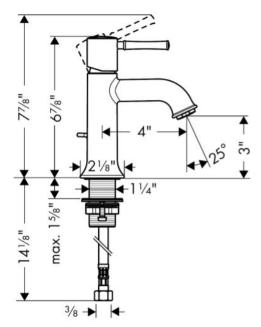

## **SPECIFICATION** SHEET - fittings

| BRAND:                         | hansgrohe                                                                                      | Product Photo: |
|--------------------------------|------------------------------------------------------------------------------------------------|----------------|
| ORIGIN:                        | Germany                                                                                        |                |
| SERIES:                        | Talis C                                                                                        |                |
| PRODUCT<br>DESCRIPTION:        | Single Hole Faucet • with basin pop-up waste • Flow rate: 4.5 l./min. at 3 bar • Aerated Spray |                |
| MODEL No.                      | 14111 821                                                                                      | - 100          |
| FINISH/COLOUR:                 | Brushed Nickel                                                                                 | - 18           |
| DIMENSIONS:                    | 4" spout projection                                                                            | - 48           |
| OPTIONAL<br>MATCHING<br>PARTS: |                                                                                                |                |