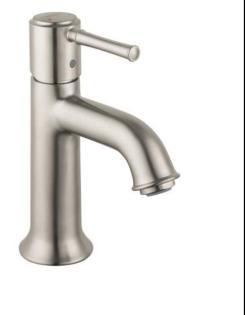

## **SPECIFICATION** SHEET - fittings

| BRAND:                         | hansgrohe                                                                                      | Product Photo: |
|--------------------------------|------------------------------------------------------------------------------------------------|----------------|
| ORIGIN:                        | Germany                                                                                        |                |
| SERIES:                        | Talis C                                                                                        |                |
| PRODUCT<br>DESCRIPTION:        | Single Hole Faucet • with basin pop-up waste • Flow rate: 4.5 l./min. at 3 bar • Aerated Spray |                |
| MODEL No.                      | 14111 821                                                                                      | - 100          |
| FINISH/COLOUR:                 | Brushed Nickel                                                                                 | - 18           |
| DIMENSIONS:                    | 4" spout projection                                                                            | - 48           |
| OPTIONAL<br>MATCHING<br>PARTS: |                                                                                                |                |